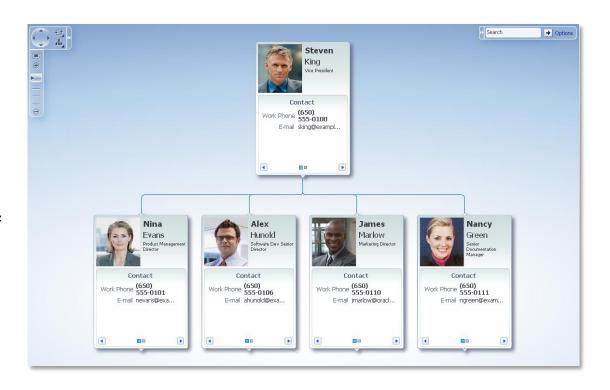

#### **ADF Data Visualization Hierarchy Viewer**

- View hierarchical data
- Often used for org charts
- Features:
  - Multiple PanelCards for details
  - Multiple layouts
  - Progressive disclosure of details
  - Expand/collapse nodes
  - Rendering simple ADF components inside the nodes
  - Search