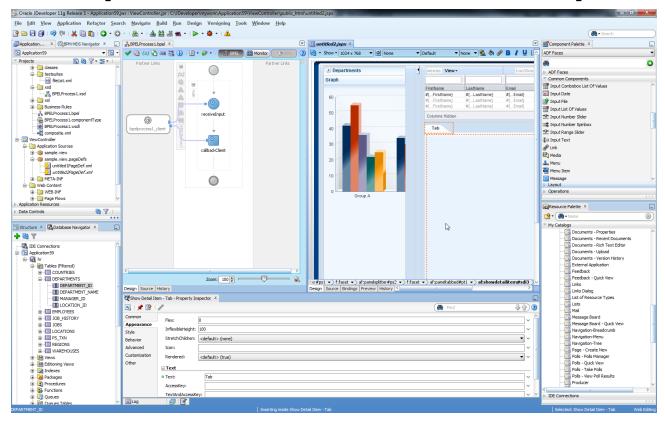

### **ORACLE®**

#### **Building Visually Appealing Web 2.0 Data Dashboards**

Frank Nimphius

Senior Principal Product Manager, Oracle

### **Program Agenda**

- Overview of Data Visualizations
- Demo: Building a Web 2.0 Dashboard
- Q & A



#### **Take Aways**

- Learn how to build visually-appealing dynamic Web dashboard
- Learn how you can create interactive graphs, geographic maps, pivot tables, gauges and more
- Learn how to use declarative SQL queries and the power of the Oracle ADF Faces data visualization components to extract meaning from your data

#### **Program Agenda**

- Overview of Data Visualizations
- Demo: Building a Web 2.0 Dashboard
- Q & A



#### **Oracle Fusion Applications**





### **Oracle Fusion Applications**





#### JDeveloper - Unified Visual Development



### **ADF Faces Rich Client Components**

- Component approach to page construction
- Visual and declarative development
- Ajax baked-in the component
- The standard UI platform at Oracle
  - Oracle Fusion Applications
  - Oracle Products
    - Web Center
    - SOA
    - Enterprise Manager
  - More...



# **ADF Data Visualization Graph**

More than 50 types including pie, bar, line, bubble, funnel, and stock graphs

- Interactivity
  - Active Data Enabled
  - Animation
  - **Data Highlighting**
  - Dynamic Reference **Objects**
  - Interactive Pie Slices
  - Master-Detail
  - Scrollable Legend
  - Selection
  - Time Selector
  - Zoom and Scroll
- Sparkcharts



#### **ADF Data Visualization Gauge**

- Quickly track key performance indicators
- Available Types:
  - Dial
  - Status Meter