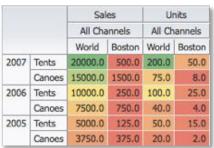

#### **ADF Data Visualization Pivot Table**

- Multiple layers on row and column edges
- Supported features include:
  - Drag and drop pivoting
  - Horizontal and vertical scrolling
  - Cell, row and column selection
  - Header and cell formatting
  - Automatic totals/subtotals
  - Data filtering
  - Drilling
  - Sorting
  - Cell editing
  - Stamping, e.g. data bars in cells
- Pivot Filter Bar