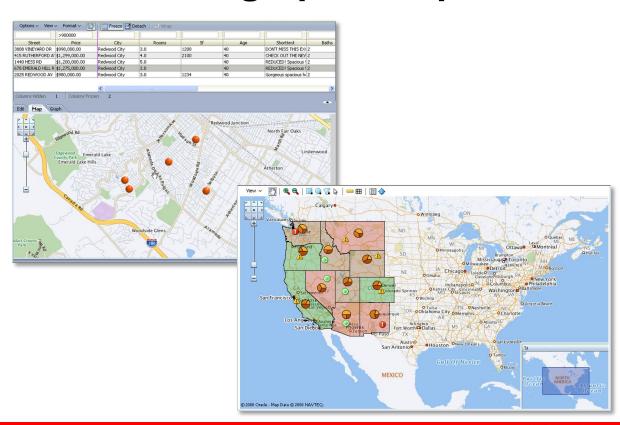

#### **ADF Data Visualization Geographic Map**

- Functionality of Oracle Spatial within ADF
- View business data on a map
- Format by:
  - Color
  - Pie
  - Bar
  - Point
- Active data support