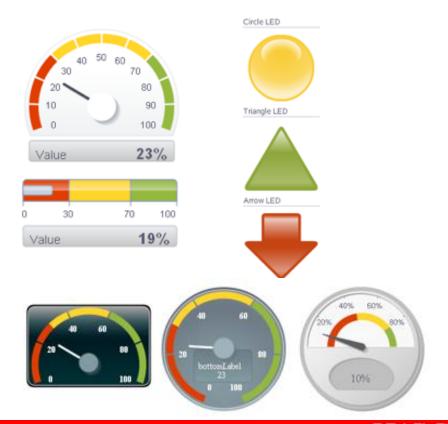

#### **ADF Data Visualization Gauge**

- Quickly track key performance indicators
- Available Types:
  - Dial
  - Status Meter
  - Vertical Status Meter
  - LED
    - Arrow, Bulb, Rectangle, Triangle
- Animation and Interactivity
- Custom Graphics Support