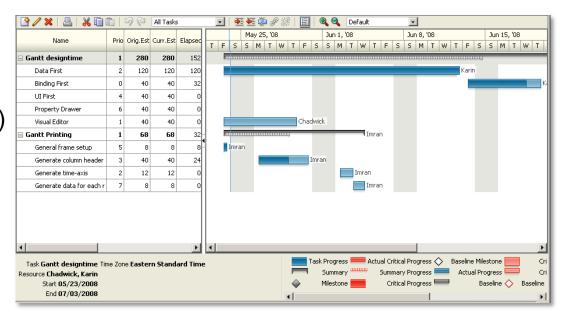

#### **ADF Data Visualization Gantt Chart**

- Track tasks and resources over time for project planning
- Project Gantt (project management)
- Scheduling Gantt (resource management)
- Resource Utilization Gantt (resource utilization)