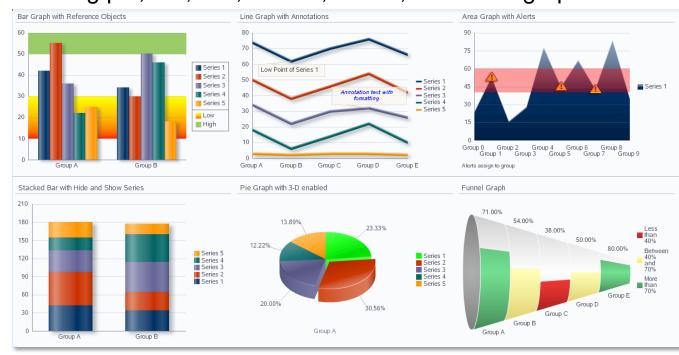

# **ADF Data Visualization Graph**

More than 50 types including pie, bar, line, bubble, funnel, and stock graphs

- Interactivity
  - Active Data Enabled
  - Animation
  - **Data Highlighting**
  - Dynamic Reference **Objects**
  - Interactive Pie Slices
  - Master-Detail
  - Scrollable Legend
  - Selection
  - Time Selector
  - Zoom and Scroll
- Sparkcharts