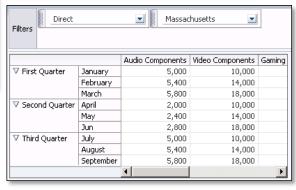

#### **ADF Data Visualization Pivot Table**

- Multiple layers on row and column edges
- Supported features include:
  - Drag and drop pivoting
  - Horizontal and vertical scrolling
  - Cell, row and column selection
  - Header and cell formatting
  - Automatic totals/subtotals
  - Data filtering
  - Drilling
  - Sorting
  - Cell editing
  - Stamping, e.g. data bars in cells
- Pivot Filter Bar