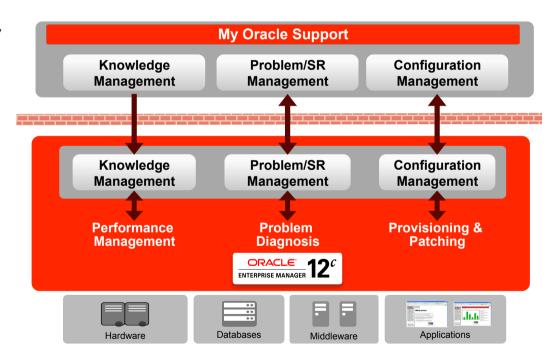

### My Oracle Support Integration

- Proactive Patch Advisory
- Certification Checks
  - End-of-life advisory
- Upgrade Planning and Automation
- Hardware Telemetry and Phone Home

Robust, Extensible, Secure