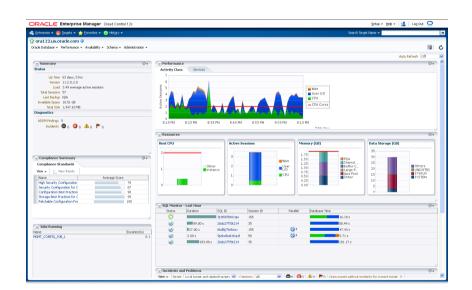

### **Extending Database Self-Management Leadership**

Applications

Middleware

Detakes

Operating System

Virtual Machina

Seese

Markes

- Advance Performance Diagnostics
  - Real-Time ADDM
  - Compare Period ADDM
  - Active Session History (ASH) Analytics
- Mass Database Upgrade Automation
- Minimal Downtime Patching