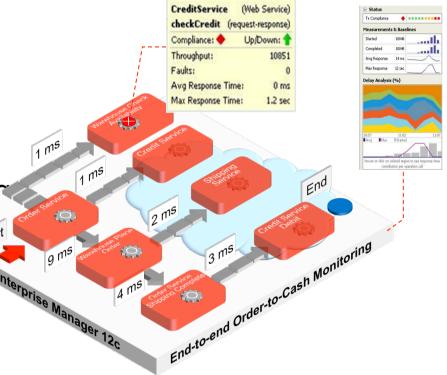

### End User Analytics and Performance Management

- Massively scalable
  - 500M page views and higher
- Fine gained monitoring
- Integrated user experience and application performance monitoring

Cross Tier, Cross Application Transaction Tracing

10x increase in scalability

 Aggregate performance or transaction level tracing

• Flexible logging & monitoring policies

### **Business Service Management**

### Discovery, Management and Component Diagnostics

- Composite application management
- Service lifecycle management
- Enhanced SLA management

Complete Lifecycle Management

**Integrated Cloud Stack Management** 