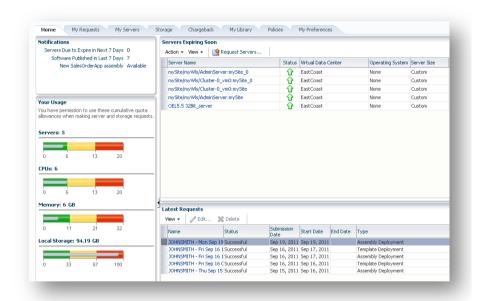

#### **Self-Service Access**

#### Self-Service Freedom, Professional Control

- Infrastructure-as-a-Service (laaS)
  - x86 and SPARC
- Platform-as-a-Service (PaaS)
  - Database (DBaaS), Java,....
  - Physical and virtual environment support
- Out-of-box Portal and APIs