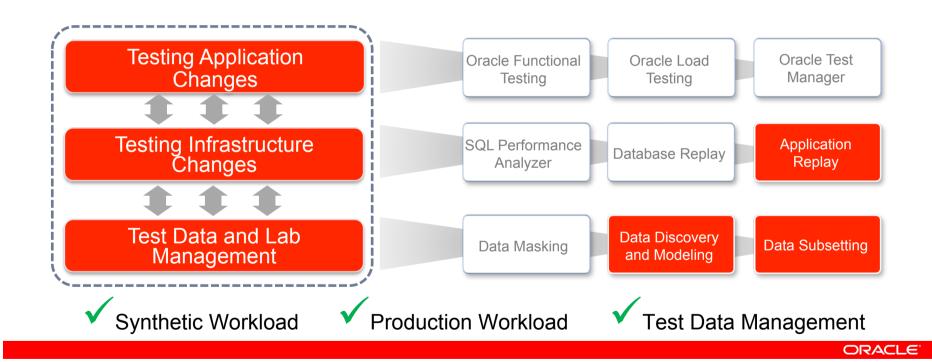

### **Test Applications End-to-End**

Automate Application, Middleware and Database Testing