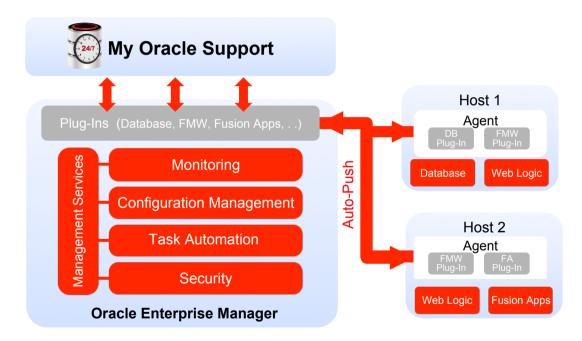

#### **New Automation to Lower TCO**

- Deep and integrated application performance management
  - Middleware diagnostics advisor
  - Automatic metric correlation
  - Multi-domain log viewer
  - Routing topology
- Provisioning Automation
  - Domain scale up, scale-out
  - App deploy, undeploy

#### **Exadata and Exalogic**

- Integrated hardware and software management
  - Hardware schematics and alerts
  - Integrated and deep software management
  - Hardware and software topology, configuration management
- Proactive support
  - "Phone home"
  - Health checks
  - Patch and best practices advisory