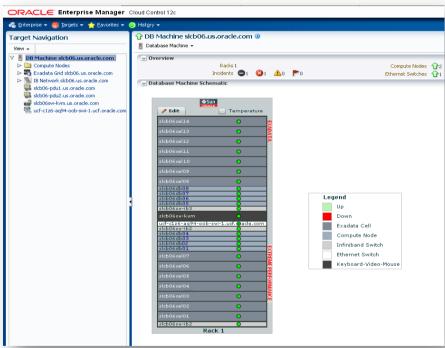

#### **Exadata and Exalogic**

- Integrated hardware and software management
  - Hardware schematics and alerts
  - Integrated and deep software management
  - Hardware and software topology, configuration management
- Proactive support
  - "Phone home"
  - Health checks
  - Patch and best practices advisory