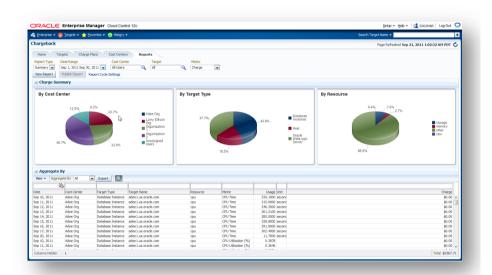

## Meter, Charge and Optimize Cloud Services

- Application-to-Disk resource metering
- Chargeback/Showback
- Oracle Billing and Revenue Management (BRM) Integration
- Optimize performance, capacity, QoS, costs...