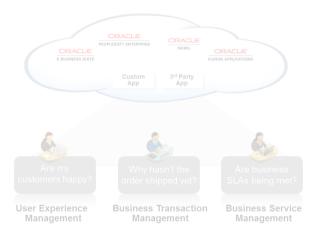

### **Business Driven Application Management**

Clouds Optimized For Business Services

### End User Analytics and Performance Management

- Massively scalable
  - 500M page views and higher
- Fine gained monitoring
- Integrated user experience and application performance monitoring

Cross Tier, Cross Application Transaction Tracing

### **Business Service Management**

### Discovery, Management and Component Diagnostics

- Composite application management
- Service lifecycle management
- Enhanced SLA management

Complete Lifecycle Management

**Integrated Cloud Stack Management** 