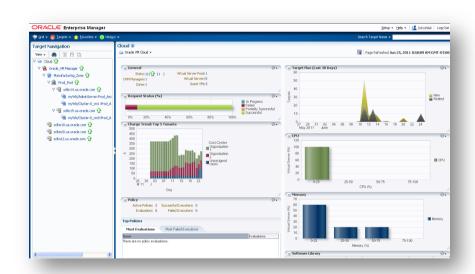

### **Monitor and Manage Cloud Operations**

- Track resource flux, tenants, policy violations, etc
- Monitor requests and failures
- Manage resource and capacity utilization
- Automatic, policy driven elasticity