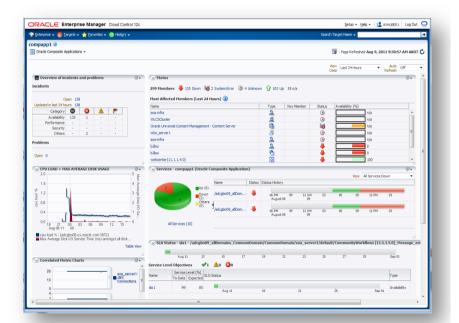

### **Monitor and Manage Cloud Operations**

- Track resource flux, tenants, policy violations, etc
- Monitor requests and failures
- Manage resource and capacity utilization
- Automatic, policy driven elasticity

## **Proactive Support**

### My Oracle Support Integration

- Proactive Patch Advisory
- Certification Checks
  - End-of-life advisory
- Upgrade Planning and Automation
- Hardware Telemetry and Phone Home

Robust, Extensible, Secure