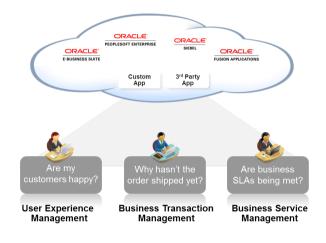

### End User Analytics and Performance Management

- Massively scalable
  - 500M page views and higher
- Fine gained monitoring
- Integrated user experience and application performance monitoring

Cross Tier, Cross Application Transaction Tracing

10x increase in scalability

 Aggregate performance or transaction level tracing

• Flexible logging & monitoring policies

### **Business Service Management**

### Discovery, Management and Component Diagnostics

- Composite application management
- Service lifecycle management
- Enhanced SLA management

Complete Lifecycle Management

**Integrated Cloud Stack Management** 