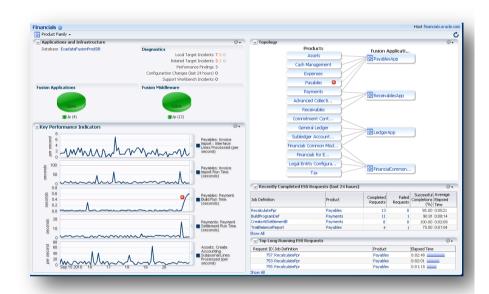

### **Fusion Applications Management**

### Deep, Integrated, Business-Driven

- Application discovery, modeling and monitoring
- Integrated business-IT view
- Performance, configuration and lifecycle management

### **Middleware Management**

#### **New Automation to Lower TCO**

- Deep and integrated application performance management
  - Middleware diagnostics advisor
  - Automatic metric correlation
  - Multi-domain log viewer
  - Routing topology
- Provisioning Automation
  - Domain scale up, scale-out
  - App deploy, undeploy