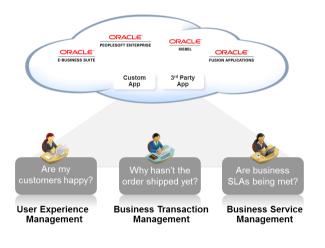

### **Business Driven Application Management**

Clouds Optimized For Business Services

### End User Analytics and Performance Management

- Massively scalable
  - 500M page views and higher
- Fine gained monitoring
- Integrated user experience and application performance monitoring

Cross Tier, Cross Application Transaction Tracing

### **Business Service Management**

### Discovery, Management and Component Diagnostics

- Composite application management
- Service lifecycle management
- Enhanced SLA management

Complete Lifecycle Management

**Integrated Cloud Stack Management** 