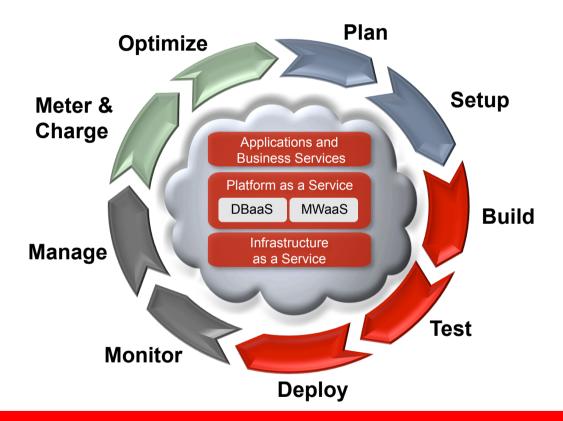

### **Complete Cloud Lifecycle Management**

- Discover IT assets
- Plan capacity and consolidation
- Setup cloud services
- Define access rules and controls

## Cloud Management and Virtualization

- Oracle VM Plug-in is free to use and configure
- Oracle VM supports both x86, SPARC and Solaris Containers
- Single click provisioning of multi-tier apps via assemblies
- Self-service provisioning and management of VMs, Storage and Network
- RESTful APIs
- Policy driven scale up and down, live migration and power management

#### Self-Service Freedom, Professional Control

- Infrastructure-as-a-Service (laaS)
  - x86 and SPARC
- Platform-as-a-Service (PaaS)
  - Database (DBaaS), Java,....
  - Physical and virtual environment support
- Out-of-box Portal and APIs