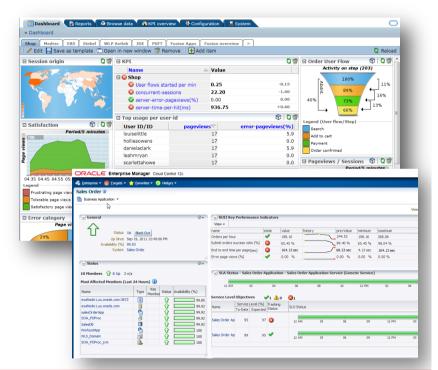

### End User Analytics and Performance Management

- Massively scalable
  - 500M page views and higher
- Fine gained monitoring
- Integrated user experience and application performance monitoring

Cross Tier, Cross Application Transaction Tracing

10x increase in scalability

 Aggregate performance or transaction level tracing

• Flexible logging & monitoring policies

### **Business Service Management**

### Discovery, Management and Component Diagnostics

- Composite application management
- Service lifecycle management
- Enhanced SLA management

Complete Lifecycle Management

**Integrated Cloud Stack Management** 