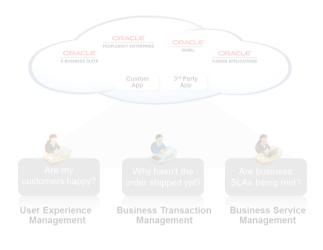

### **Business Driven Application Management**

Clouds Optimized For Business Services

### End User Analytics and Performance Management

- Massively scalable
  - 500M page views and higher
- Fine gained monitoring
- Integrated user experience and application performance monitoring

Cross Tier, Cross Application Transaction Tracing

### **Business Service Management**

### Discovery, Management and Component Diagnostics

- Composite application management
- Service lifecycle management
- Enhanced SLA management

Complete Lifecycle Management

**Integrated Cloud Stack Management** 