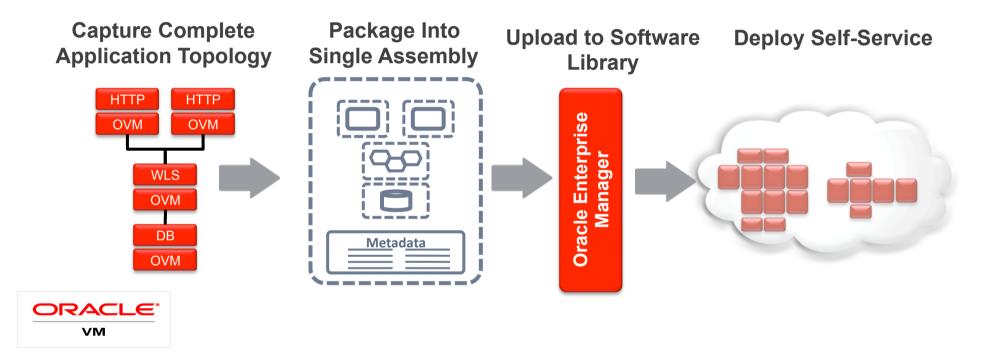

### Package Multi-tier Enterprise Applications

Oracle Virtual Assembly Builder

ORACLE<sup>®</sup>

## Cloud Management and Virtualization

- Oracle VM Plug-in is free to use and configure
- Oracle VM supports both x86, SPARC and Solaris Containers
- Single click provisioning of multi-tier apps via assemblies
- Self-service provisioning and management of VMs, Storage and Network
- RESTful APIs
- Policy driven scale up and down, live migration and power management