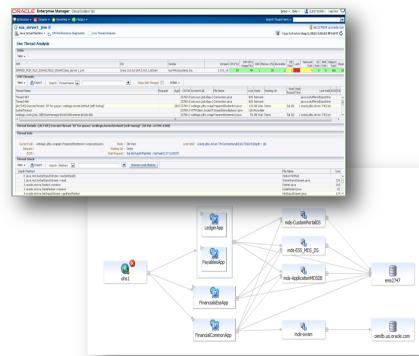

### End User Analytics and Performance Management

- Massively scalable
  - 500M page views and higher
- Fine gained monitoring
- Integrated user experience and application performance monitoring

Cross Tier, Cross Application Transaction Tracing

10x increase in scalability

 Aggregate performance or transaction level tracing

• Flexible logging & monitoring policies