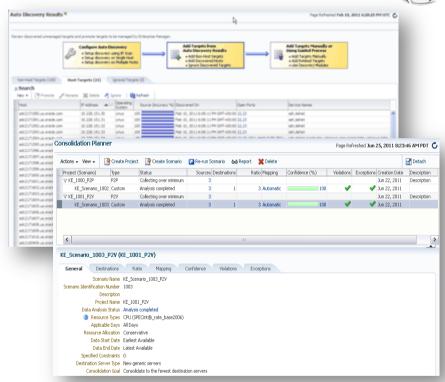

### **Complete Cloud Lifecycle Management**

- Discover IT assets
- Plan capacity and consolidation
- Setup cloud services
- Define access rules and controls