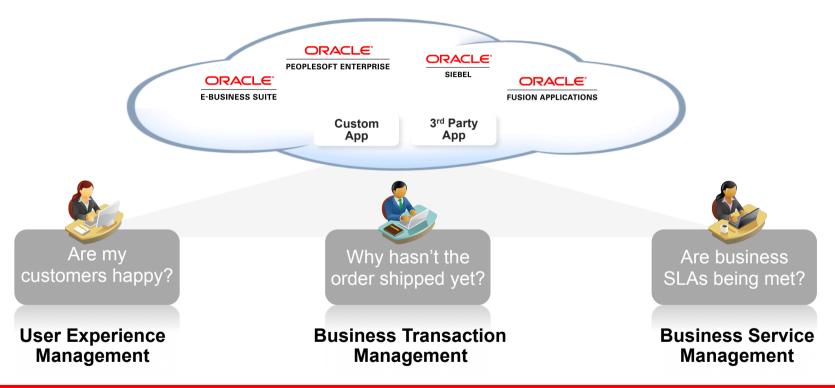

### End User Analytics and Performance Management

- Massively scalable
  - 500M page views and higher
- Fine gained monitoring
- Integrated user experience and application performance monitoring

Cross Tier, Cross Application Transaction Tracing

10x increase in scalability

 Aggregate performance or transaction level tracing

• Flexible logging & monitoring policies

### **Business Service Management**

### Discovery, Management and Component Diagnostics

- Composite application management
- Service lifecycle management
- Enhanced SLA management

Complete Lifecycle Management

**Integrated Cloud Stack Management** 